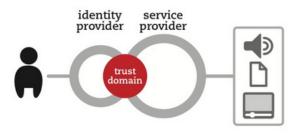

▲□▶ ▲□▶ ▲□▶ ▲□▶ □ のQで

- Two concordancers
- GitLab
- Manual annotation of corpora
- Automatic annotation of corpora
- Word 2 TEI conversion

| Single sig   | gn-on  |           |                              |             |
|--------------|--------|-----------|------------------------------|-------------|
| Introduction | CLARIN | CLARIN.SI | CLARIN.SI technical services | Conclusions |
| 00000        | 000000 | ○○○●      |                              | 000         |

- Infrastructure for authentication and authorisation (AAI)
- Single Sign-On: Distinguish between the service provider and identity provider
- As opposed to classic web log-in here the identity of the user is known to the Federation of Identity Providers (EduGain)
- Easier access to resources and services for a global educational and research community
- Slovene users can access most CLARIN services in the EU